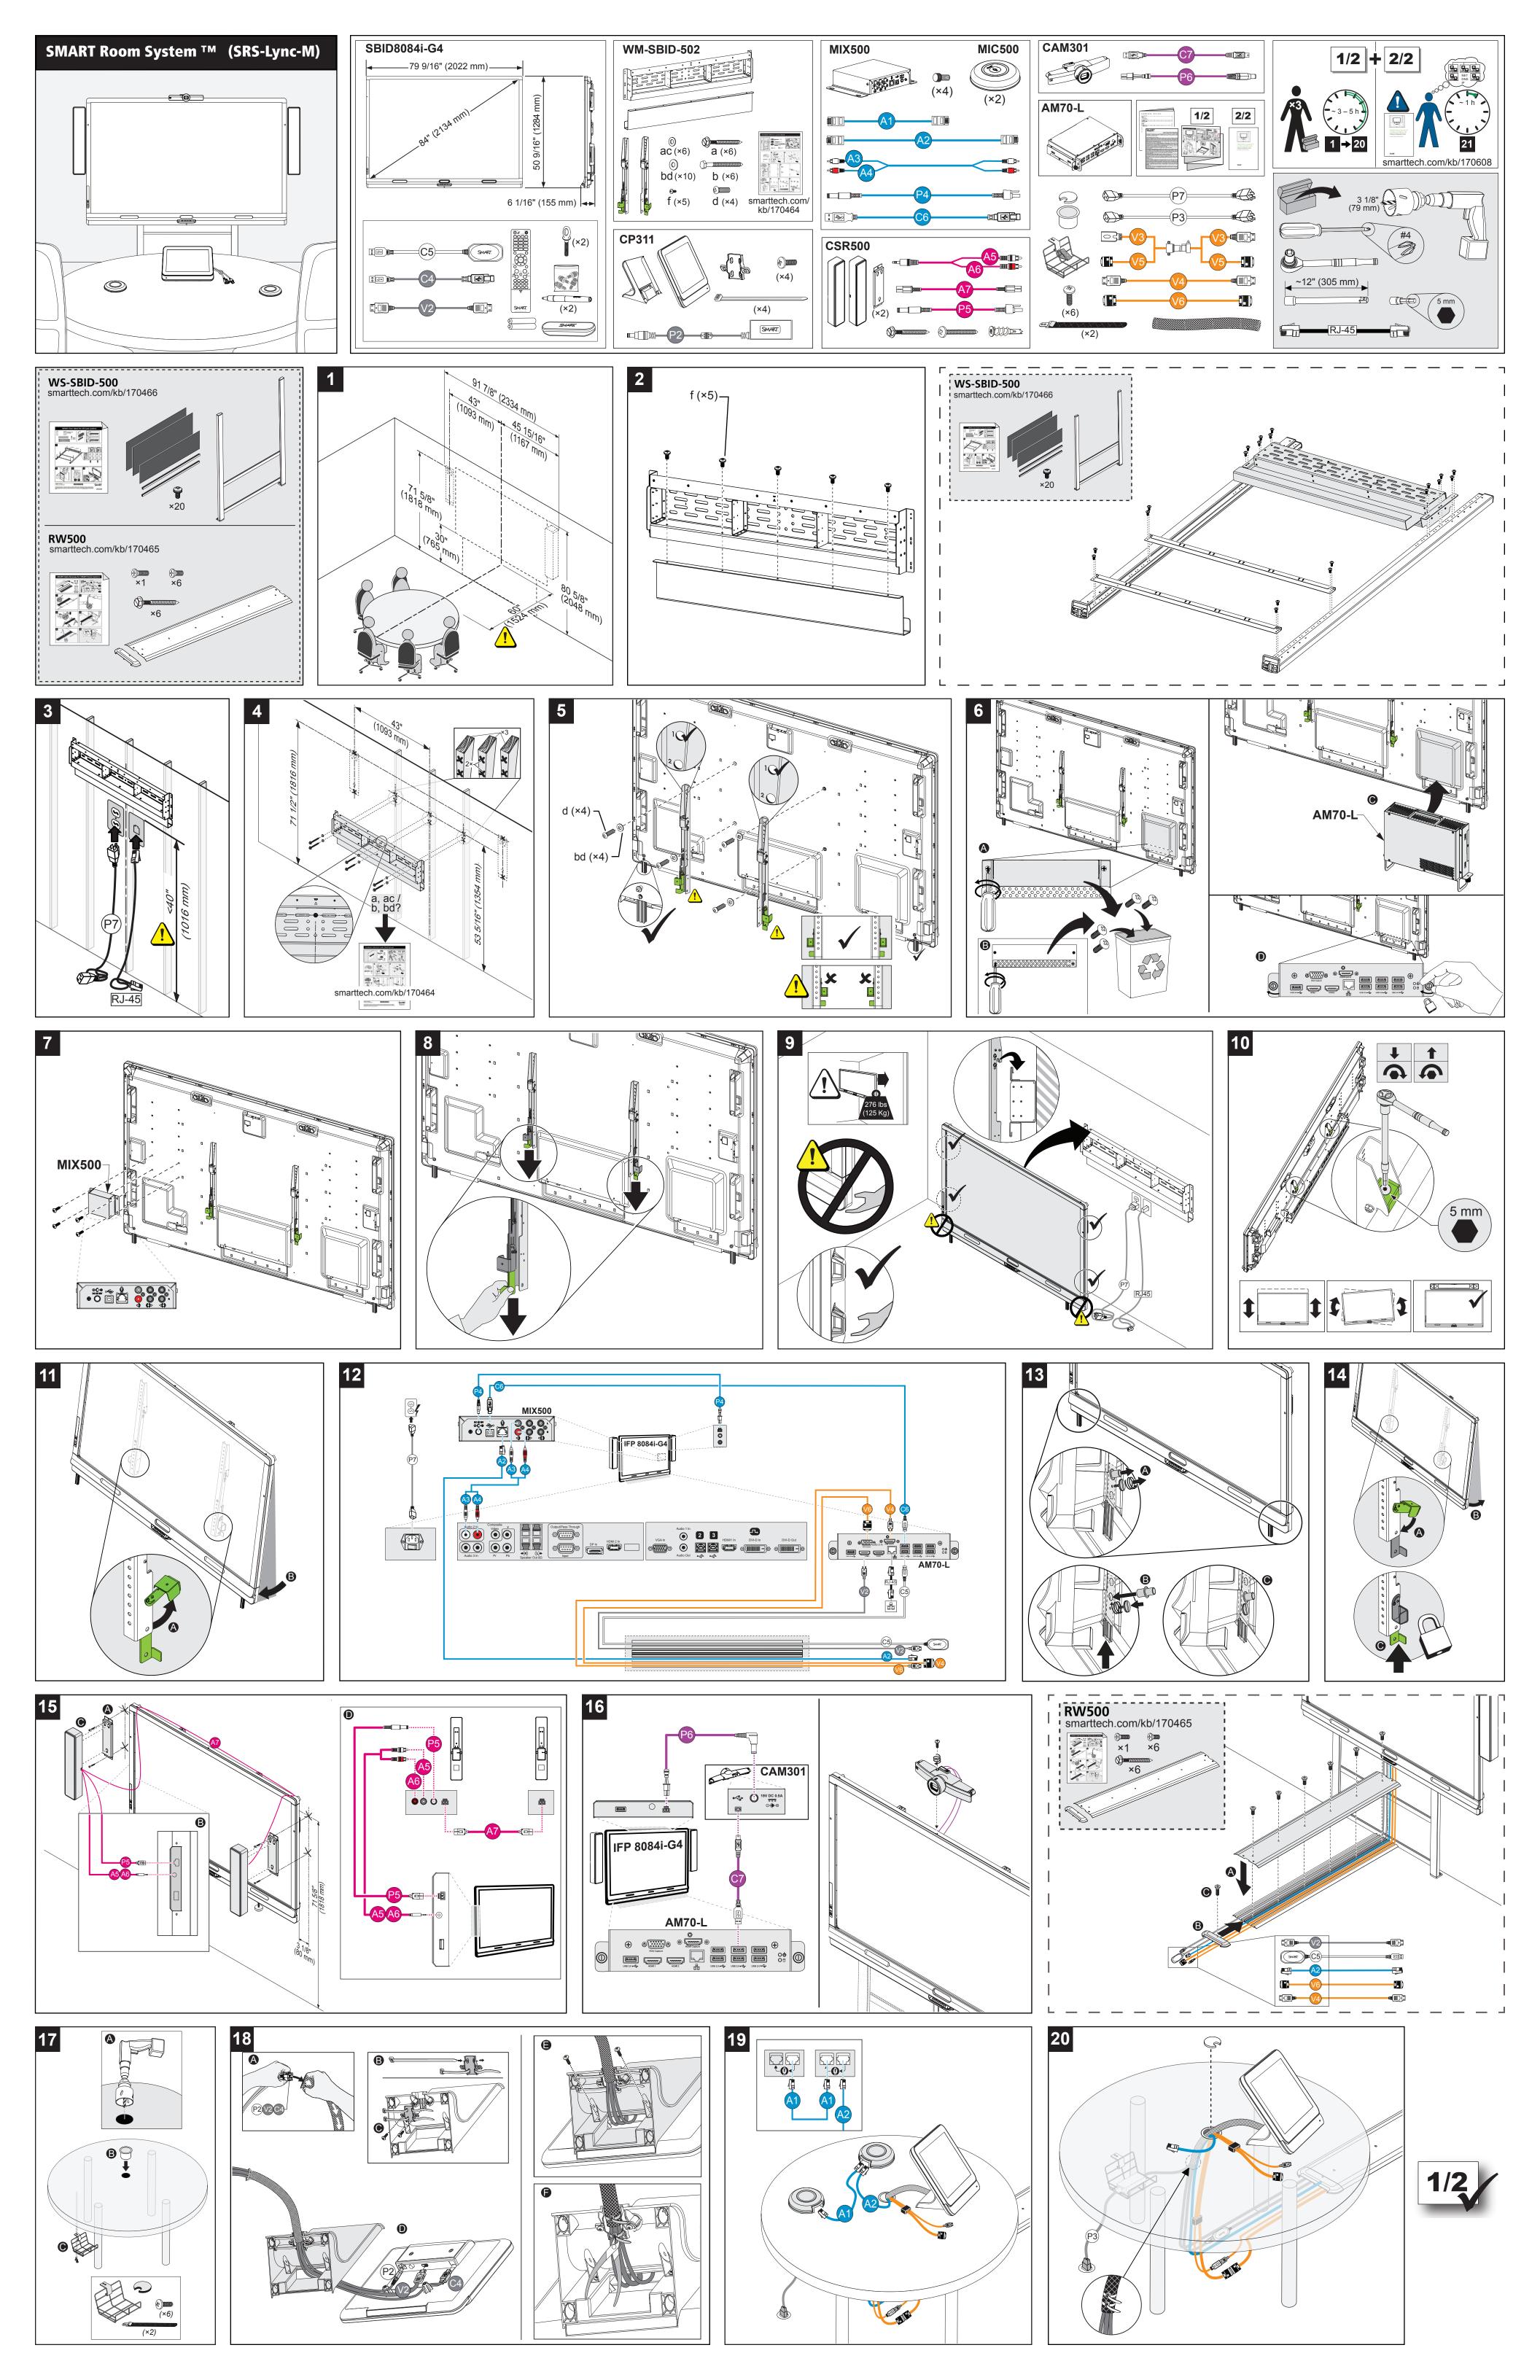

**CAUTION:** This wall mount or stand is intended for use with a display system with a maximum weight of 276 lbs. (125 kg) and a maximum diagonal of 84" (214 cm). Use with products that are heavier than the maximum weight indicated may cause the mount and its accessories to collapse, resulting in possible personal injury.