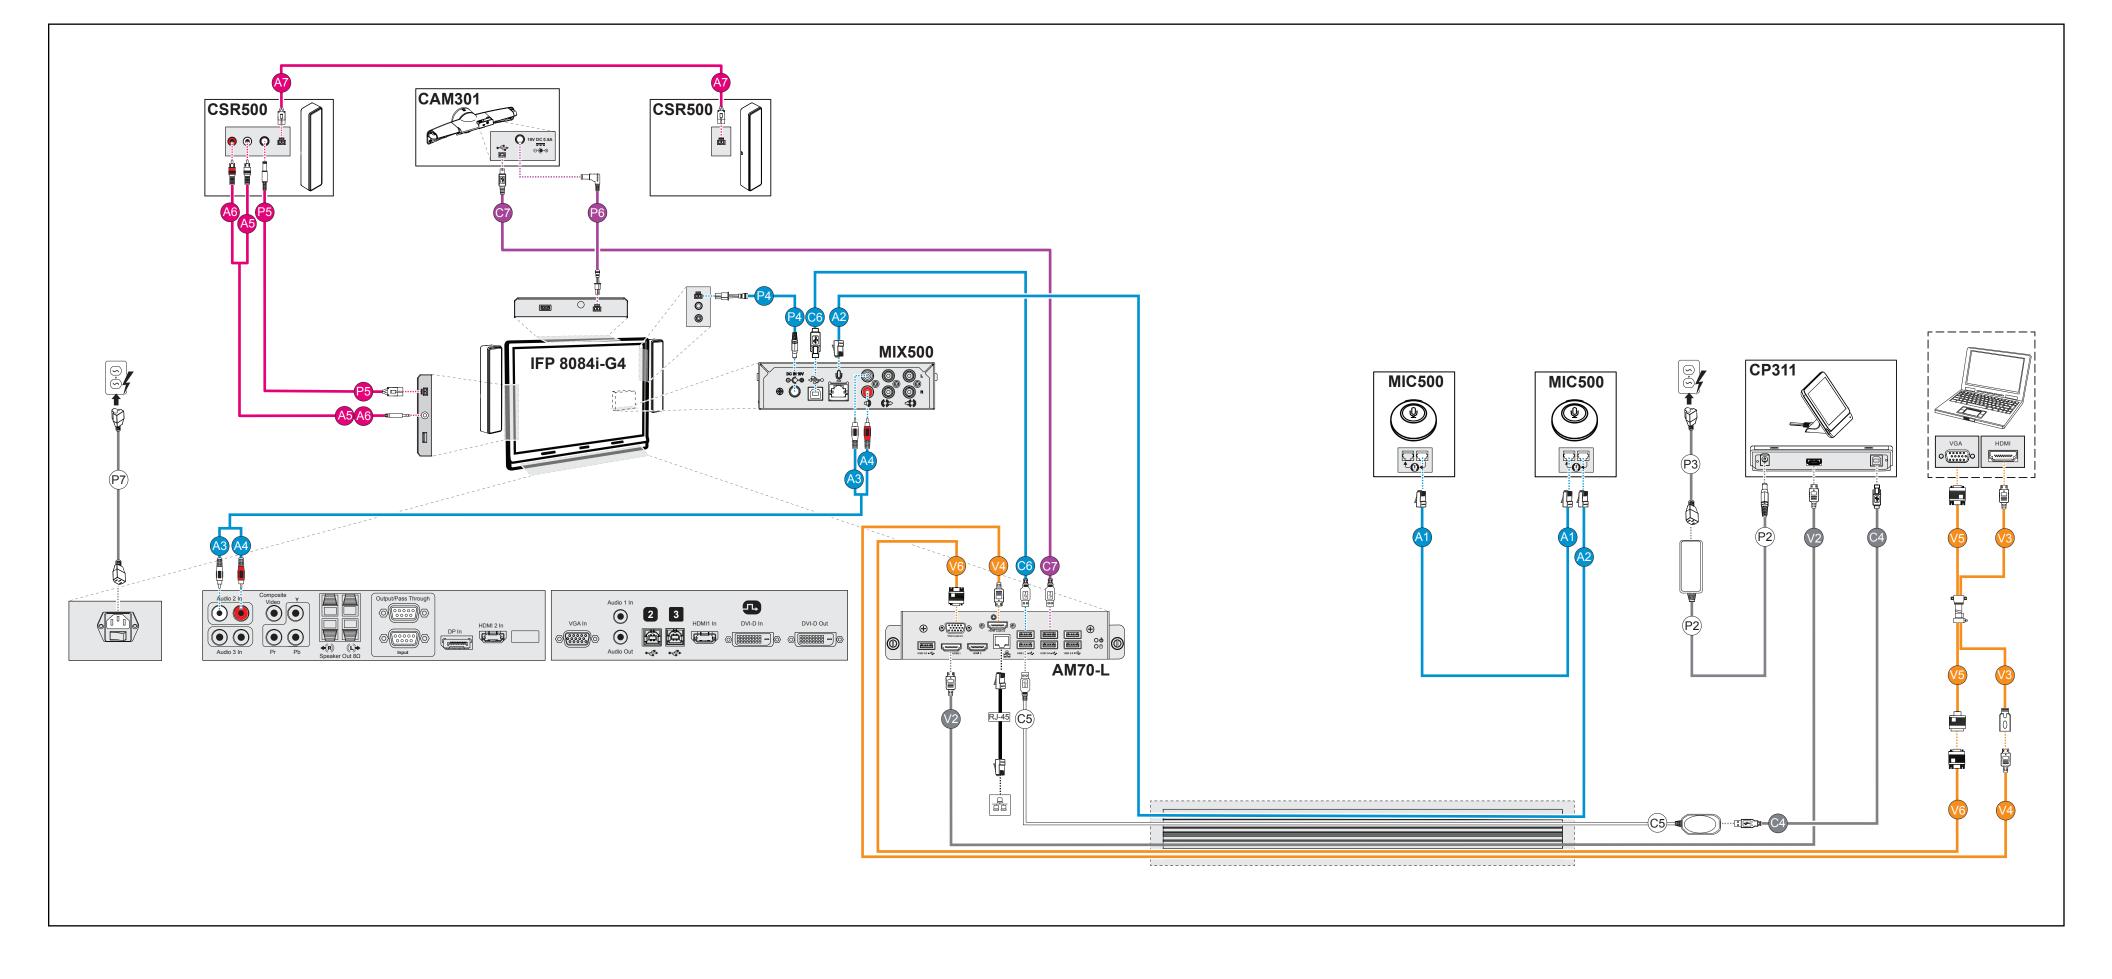

**CAUTION:** This wall mount or stand is intended for use with a display system with a maximum weight of 276 lbs. (125 kg) and a maximum diagonal of 84" (214 cm). Use with products that are heavier than the maximum weight indicated may cause the mount and its accessories to collapse, resulting in possible personal injury.

## Hardware environmental compliance SMART technologies supports global efforts to ensure that electronic equipment is manufactured, sold and disposed of in a safe and environmentally friendly manner. Waste Electrical and Electronic Equipment and Battery regulations (WEEE and Battery Directives) Electrical and electronic equipment and batteries contain substances that can be harmful to the environment and to human health. The crossed-out wheeled bin symbol indicates